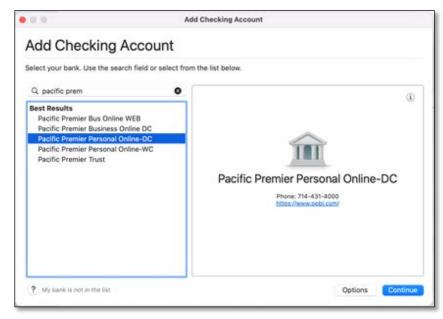

 After you choose the type of account you want to add, you will see the financial institution selection screen.
 Enter Pacific Premier Bank, select Pacific Premier Personal Online-DC, then click Continue.