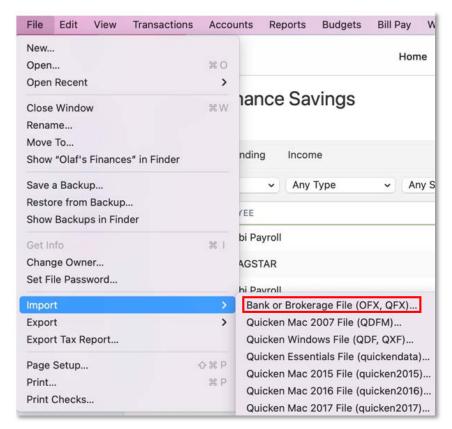

### **Set Up an Account for Pacific Premier Business Online (Web Connect)**

- 1. Log into your online access through the Pacific Premier Pacific Bank website (www.ppbi.com).
- Download your transactions using the Quicken Web Connect (\*.QFX) format and save the file to your computer.
- Open Quicken, then choose
  File > Import > Bank or
  Brokerage File (OFX, QFX)....
  You will see a navigation window.
- **4.** Navigate to the file you downloaded in Step 2, then click **Open**.
- 5. Click Link an Existing Account if you have an appropriate account in the account list. If you don't have an account yet, click Create a new account and enter a nickname for that account.
- 6. Click Import.
- 7. Click **OK** to confirm and finish.