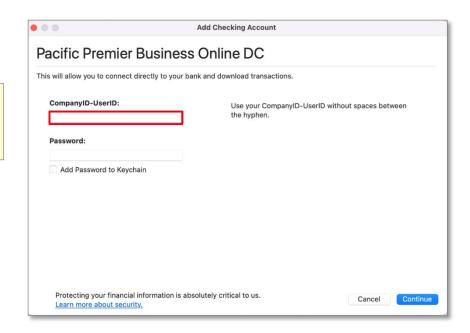

> **NOTE:** You may be asked from the connectivity selection screen to select **Direct Connect** and click **Continue**.

**4.** Enter your Online Banking Login credentials and click **Connect**.

In the first box, be sure to enter your **CompanyID-UserID** as shown.