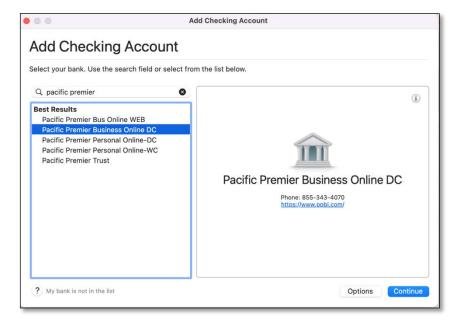

 After you choose the type of account you want to add, you will see the financial institution selection screen.
 Enter Pacific Premier Bank and select Pacific Premier Business
 Online DC, then click Continue.