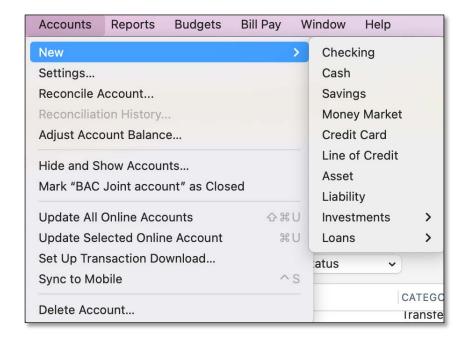

#### Set Up an Account for Pacific Premier Business Online (Direct Connect)

- 1. Choose Accounts > New.
- 2. Click the type of account you want to set up. For example, you can choose a Checking account.